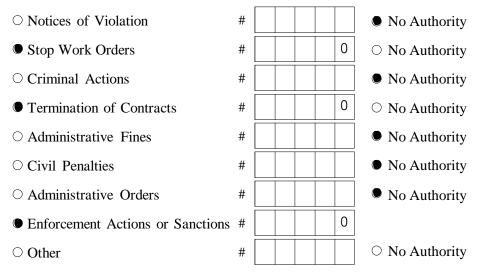

$\bigcirc 09/2004 \ \bigcirc 03/2006 \ \bigcirc NT$ 

- 2. Does your MS4/Coalition have a SWPPP review procedure in place? Yes No
- 3. How many Construction Stormwater Pollution Prevention Plans (SWPPPs) have been reviewed in this reporting period?
- **4.** Does your MS4/Coalition have a mechanism for receipt and consideration of public comments related to construction SWPPPs? Yes No NT

If Yes, how many public comments were received during this reporting period?

5. Does your MS4/Coalition provide education and training for contractors about the local SWPPP process? • Yes • No

6. Identify which of the following types of enforcement actions you used during the reporting period for construction activities, indicate the number of actions, or note those for which you do not have authority:



## This report is being submitted for the reporting period ending March 9, $\begin{vmatrix} 2 & 0 \end{vmatrix} \begin{vmatrix} 2 & 0 \end{vmatrix} \begin{vmatrix} 2 & 0 \end{vmatrix}$

If submitting this form as part of a joint report on behalf of a coalition leave SPDES ID blank.

Name of MS4/Coalition New York State Canal Corporation

| SPI | DES | ID |   |   |   |   |   |   |
|-----|-----|----|---|---|---|---|---|---|
| Ν   | Y   | R  | 2 | 0 | Α | 0 | 2 | 5 |

%

%

# Minimum Control Measure 4. Construction Site Stormwater Runoff Control

The information in this section is being reported (check one):

- On behalf of an individual MS4
- $\bigcirc$  On behalf of a coalition

How many MS4s contributed to this report?

- 1. How many construction projects have been authorized for disturb