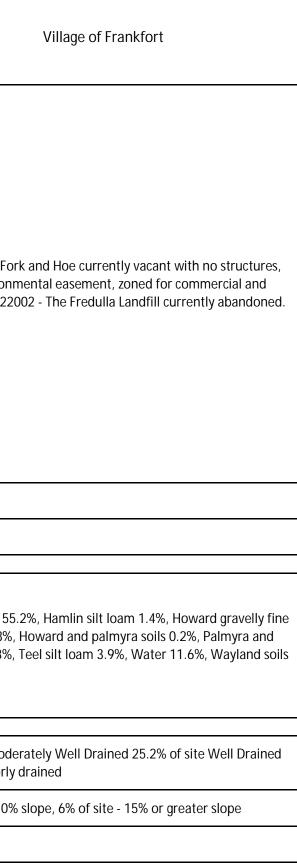

.5 acres; TBD since acreage after project not be determined as this will be dependant on tivity.

acres; TBD since acreage after project completion mined as this will be dependant on maintenance

ecreational Dams #1 & #2 State ID: 128-0711

Length (N/A), Surface Area (N/A), Volume )

| NEW YORK<br>STATE OF<br>OPPORTUNITY.<br>Corporation    | Village of Herkimer                                                                                                                                                                                                                                                                                                                                                                                                                                                                                                                                                                                                                                                                                                                                                                                                                                                                                                                                                                                                                                  | Village of Ilion                                                                                                                                                                                                                                                                                                                                                                                                                                                    |                                                                                  |
|--------------------------------------------------------|------------------------------------------------------------------------------------------------------------------------------------------------------------------------------------------------------------------------------------------------------------------------------------------------------------------------------------------------------------------------------------------------------------------------------------------------------------------------------------------------------------------------------------------------------------------------------------------------------------------------------------------------------------------------------------------------------------------------------------------------------------------------------------------------------------------------------------------------------------------------------------------------------------------------------------------------------------------------------------------------------------------------------------------------------|---------------------------------------------------------------------------------------------------------------------------------------------------------------------------------------------------------------------------------------------------------------------------------------------------------------------------------------------------------------------------------------------------------------------------------------------------------------------|----------------------------------------------------------------------------------|
| h.iv. Land uses on and surrounding the<br>project site | 622020 NM - Herkimer Holder currently used as a gas regulator<br>station. 622012 Herkimer Village dump currently inactive. C622031 -<br>Skinner Automotive site currently subject to an environmental<br>easement. V00471 - NM Herkimer Smith ST. MGP currently subject<br>to an environmental easement. C622031 and V00471-<br>Environmental Easement, The controlled property may be used<br>for commercial use, all engineering controls must be operated and<br>maintained as specified in the site management plan, must be<br>inspected at a frequency and in a manner specified in the site<br>management plan, groundwater and other environmental or public<br>health monitoring must be performed as defined in the site<br>management of the controlled property must be reported according<br>to the site management plan, all future activities on the property<br>disturbing remaining material must be conducted with the site<br>management plan, this site shall not be used for residential or<br>restricted residential purposes. | 622019 is located at The Ilion Former Manufactured Gas Plant.<br>C622030 is located at The Former Duofold Site in a mixed<br>commercial and residential area. The site is currently inactive and<br>zoned for industrial use. E622026 is located at The former Wood<br>Service Station Site. This site is currently inactive and zoned for<br>commercial use. V00426 is located at The former Green & Sons Fuel<br>Oil site. This site is in active commercial use. | 622011 - Union For<br>subject to environn<br>industrial use. 6220                |
| h.v.                                                   | No                                                                                                                                                                                                                                                                                                                                                                                                                                                                                                                                                                                                                                                                                                                                                                                                                                                                                                                                                                                                                                                   | No                                                                                                                                                                                                                                                                                                                                                                                                                                                                  | No                                                                               |
| E.2. Natural Resources On or Near Project<br>Site      |                                                                                                                                                                                                                                                                                                                                                                                                                                                                                                                                                                                                                                                                                                                                                                                                                                                                                                                                                                                                                                                      |                                                                                                                                                                                                                                                                                                                                                                                                                                                                     |                                                                                  |
| a.                                                     | >6.56 feet                                                                                                                                                                                                                                                                                                                                                                                                                                                                                                                                                                                                                                                                                                                                                                                                                                                                                                                                                                                                                                           | >6.56 feet                                                                                                                                                                                                                                                                                                                                                                                                                                                          | >6.56 feet                                                                       |
| с.                                                     | Alluvial land 0.8% Cut and fill land 89.1% Teel silt loam 1.1% Water<br>9.0%                                                                                                                                                                                                                                                                                                                                                                                                                                                                                                                                                                                                                                                                                                                                                                                                                                                                                                                                                                         | Cohoctah mucky very fine sandy loam 8.9% Cut and fill land 47.8%<br>Teel silt loam 12.5% Water 30.8 %                                                                                                                                                                                                                                                                                                                                                               | Cut and fill land 55.<br>sandy loam 17.8%,<br>howard soils 5.8%,<br>complex 4.3% |
| d.                                                     | 0'-4.49'                                                                                                                                                                                                                                                                                                                                                                                                                                                                                                                                                                                                                                                                                                                                                                                                                                                                                                                                                                                                                                             | .49'-4.4'                                                                                                                                                                                                                                                                                                                                                                                                                                                           | 0-4.49'                                                                          |
| e.                                                     | 100% of the site - moderately well drained                                                                                                                                                                                                                                                                                                                                                                                                                                                                                                                                                                                                                                                                                                                                                                                                                                                                                                                                                                                                           | 60.3% of site moderately well drained 8.9% of site poorly drained                                                                                                                                                                                                                                                                                                                                                                                                   | 59.1% of site Mode<br>4.3% of site poorly                                        |
| f.                                                     | 100 % of the site - 0-10% slope                                                                                                                                                                                                                                                                                                                                                                                                                                                                                                                                                                                                                                                                                                                                                                                                                                                                                                                                                                                                                      | 100 % of site - 0-10% slope                                                                                                                                                                                                                                                                                                                                                                                                                                         | 94% of site - 0-10%                                                              |
| g.                                                     | Νο                                                                                                                                                                                                                                                                                                                                                                                                                                                                                                                                                                                                                                                                                                                                                                                                                                                                                                                                                                                                                                                   | No                                                                                                                                                                                                                                                                                                                                                                                                                                                                  | No                                                                               |
| h. (h.i.)                                              | Yes                                                                                                                                                                                                                                                                                                                                                                                                                                                                                                                                                                                                                                                                                                                                                                                                                                                                                                                                                                                                                                                  | Yes                                                                                                                                                                                                                                                                                                                                                                                                                                                                 | Yes                                                                              |
| h.ii.                                                  | Yes                                                                                                                                                                                                                                                                                                                                                                                                                                                                                                                                                                                                                                                                                                                                                                                                                                                                                                                                                                                                                                                  | Yes                                                                                                                                                                                                                                                                                                                                                                                                                                                                 | Yes                                                                              |