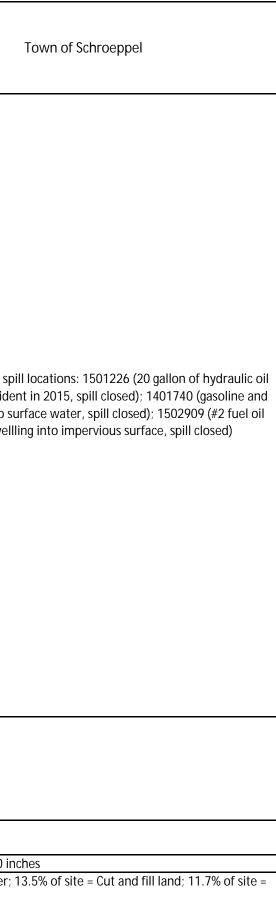

Town of Volney

spill locations: 1203423 (4 gallon spilled due to to impervious surface, spill closed); 1610275 (50 juipment failure in 2017, spill closed); Current ntal Site Remediation database locations: E, PERC, and TCA. Classification 04. Currently er site management plan.

inches

r; 6.4% of site = Ira and Sodus very stony soils; d fill land

| NEW YORK<br>STATE OF<br>OPPORTUNITY.<br>Corporation     | Village of Phoenix                                                                                                      | City of Fulton                                                                                            |                                                        |
|---------------------------------------------------------|-------------------------------------------------------------------------------------------------------------------------|-----------------------------------------------------------------------------------------------------------|--------------------------------------------------------|
| d                                                       | Between 0 and >80 inches                                                                                                | Between 0 and >80 inches                                                                                  | Between 0 and >80 inch                                 |
| e.                                                      | 65.3% of site = Well Drained; 26.5% of site = Moderately Well Drained;<br>8.2% of site = Poorly Drained                 |                                                                                                           | 70.3% of site = Well Dra<br>Drained; 14.3% of site =   |
| f.                                                      | 34.1% of site = 0-10% slope; 0.6% of site = 10-15% slope                                                                | 100% of site = 0-10% slope                                                                                | 86.7% of site = 0-10% slo<br>site = >15% slopes        |
| g.                                                      | No                                                                                                                      | No                                                                                                        | No                                                     |
| h. (h.i.)                                               | Yes                                                                                                                     | Yes                                                                                                       | Yes                                                    |
| h.ii.                                                   | Yes                                                                                                                     | Yes                                                                                                       | Yes                                                    |
| h.iii.                                                  | Yes                                                                                                                     | Yes                                                                                                       | Yes                                                    |
| h.iv.                                                   | Streams - 897-37 Class C, 897-5 Class B, 897-4 Class B Ponds or Lakes -<br>N/A Wetlands - N/A                           | Streams - 897-3 Class B, 897-4 Class B, 897-22 Class C Lakes or Ponds - N/A Wetlands - N/A                | Streams - 897-37 Class C<br>N/A Wetlands PE-25 Cla     |
| h.v.                                                    | No                                                                                                                      | Yes- Pollutants - Oswego River, Lower, Main Stem - Priority Organics -<br>Fish Consumption                | Yes- Pollutants - Oswego<br>Fish Consumption           |
| i.                                                      | No                                                                                                                      | Yes                                                                                                       | Yes                                                    |
| j.                                                      | Yes                                                                                                                     | Yes                                                                                                       | Yes                                                    |
| k.                                                      | Yes                                                                                                                     | Yes                                                                                                       | Yes                                                    |
| I.                                                      | No                                                                                                                      | Yes                                                                                                       | Yes                                                    |
| l.i.                                                    | N/A                                                                                                                     | Principal Aquifer, Primary Aquifer                                                                        | Principal Aquifer, Prima                               |
| n.                                                      | No                                                                                                                      | No                                                                                                        | No                                                     |
| n.i.                                                    | N/A                                                                                                                     | N/A                                                                                                       | N/A                                                    |
| n.ii.                                                   | N/A                                                                                                                     | N/A                                                                                                       | N/A                                                    |
| n.iii.                                                  | N/A                                                                                                                     | N/A                                                                                                       | N/A                                                    |
| 0.                                                      | Yes- The habitat of the Northern Long-eared bat, Bog turtle, Bald Eagle<br>and Indiana bat are within the project area. | Yes- The habitat of the Northern Long-eared bat, Bog turtle, and Indiana bat are within the project area. | Yes- The habitat of the N<br>Indiana bat are within th |
| р.                                                      | No                                                                                                                      | No                                                                                                        |                                                        |
| E.3 Designated Public Resources On or Near Project Site |                                                                                                                         |                                                                                                           |                                                        |
| а.                                                      | No                                                                                                                      | No                                                                                                        | No                                                     |
| b.                                                      | Yes                                                                                                                     | Yes                                                                                                       | Yes                                                    |
| b.i.                                                    | Approximately 10 acres                                                                                                  | Approximately 39.4 acres                                                                                  | Approximately 62.1 acre                                |
| b.ii.                                                   | USGS Soil Survey                                                                                                        | USGS Soil Survey                                                                                          | Web Soil Survey                                        |
| C.                                                      | No                                                                                                                      | No                                                                                                        | No                                                     |
| C.i.                                                    | N/A                                                                                                                     | N/A                                                                                                       | N/A                                                    |
| c.ii.                                                   | N/A                                                                                                                     | N/A                                                                                                       | N/A                                                    |
| d                                                       | No                                                                                                                      | No                                                                                                        | No                                                     |
| d.i.                                                    | N/A                                                                                                                     | N/A                                                                                                       | N/A                                                    |
| d.ii.                                                   | N/A                                                                                                                     | N/A                                                                                                       | N/A                                                    |
| d.iii.                                                  | N/A                                                                                                                     | N/A                                                                                                       | N/A                                                    |
| e                                                       | Yes                                                                                                                     | Yes                                                                                                       | Yes                                                    |
| e.i.                                                    | Historic Building or District                                                                                           | Historic Building or Site                                                                                 | Historic Building or Site                              |